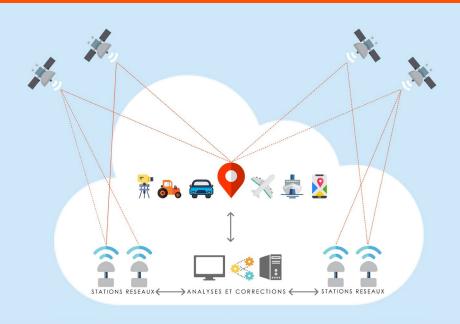

The reference in real time centimetric geolocation.

### At the core of innovation and centimetric positioning

Air Drone Aircraft

#### Land

Autonomous Vehicle Public works / networks

### Sea

Bathymetry Boat guidance « How it works?» 4 steps

Connection to the CLOUD

**Transmission to** the data centre

Sending 3 corrections to user

Real-time 4 centimetric accuracy

# teria

TERIA offers real-time centimetric precision to measurement experts with the CLOUD.